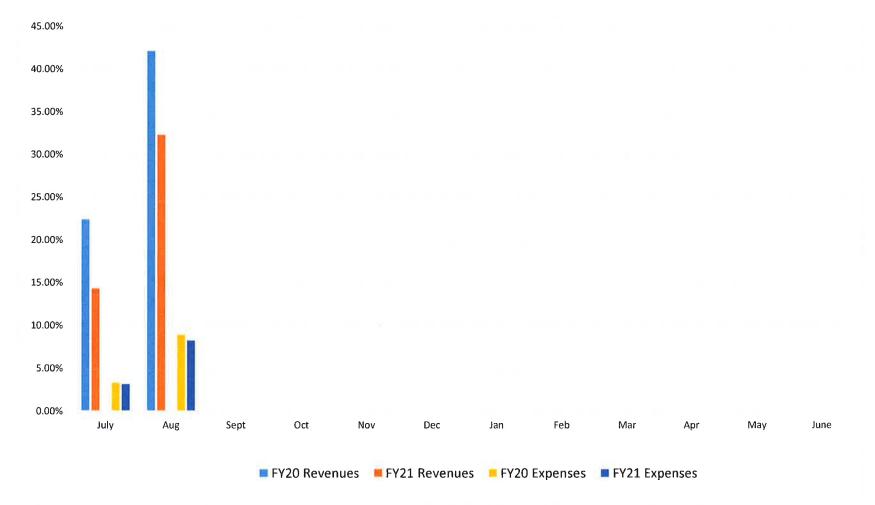

#### Finance

Assistant Superintendent of Finance and Operations, Catherine Lauria reviewed the financial reports for July 2020:

- Treasurer's Report Reflects a \$17.1 million fund balance with approximately \$16 million invested at this time. The amount expected for interest income through the end of November is \$9,000. The rate of return is 0.33%. We received some July and August property taxes and a higher level of CPPRT than expected. The state may be paying more upfront and not as much through the year. The property taxes from the monthly budget report are lower than what we received last year at this time which affects all operating funds. Fund Balance for Capital Projects is \$494,000.
- Expenses The district is spending more in Operations and Maintenance Fund due to numerous additional items needed for the buildings for this year. The expenses for the Education Fund show as higher than last year which is due to an early retirement

payout.

• Bar Chart - Our expenses are aligned with last year percentage wise, but are revenues are not due to property tax receipts being lower.

Assistant Superintendent of Finance and Operations, Catherine Lauria reported on the facilities: